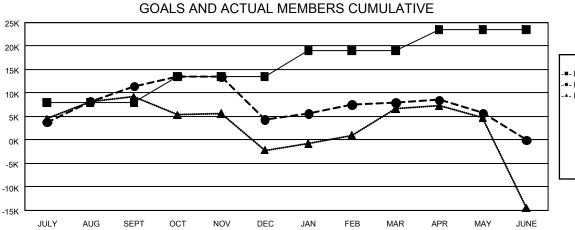

## GOALS AND ACTUAL NEW CLUBS CUMULATIVE

| 1             | -■- MEMBER GROWTH NET GOAL<br>-•- MEMBER GROWTH ACTUAL |
|---------------|--------------------------------------------------------|
| 1             | -A- LAST YEAR MEMBERSHIP ACTUAL                        |
| 1             |                                                        |
| 1             |                                                        |
| $\frac{1}{1}$ |                                                        |
| 4             |                                                        |
|               |                                                        |

## REPORT DOES NOT INCLUDE CLUBS IN UNDISTRICTED AREAS.

|               | Club          | S           |               | Members               |                           |                         |                                                    |  |
|---------------|---------------|-------------|---------------|-----------------------|---------------------------|-------------------------|----------------------------------------------------|--|
|               | RESULTS FOR   | R 2023-2024 |               | RESULTS FOR 2023-2024 |                           |                         |                                                    |  |
| QUARTER       | NEW CLUB GOAL | NEW CLUBS   | DROPPED CLUBS | QUARTER               | MEMBER GROWTH<br>NET GOAL | MEMBER GROWTH<br>ACTUAL | DROPPED<br>MEMBERS ACTUAL<br>(including transfers) |  |
| JULY/AUG/SEPT | 293           | 340         | 143           | JULY/AUG/SEPT         | 7,909                     | 25,444                  | 11,818                                             |  |
| OCT/NOV/DEC   | 15            | 135         | 326           | OCT/NOV/DEC           | 5,600                     | 13,558                  | 18,675                                             |  |
| JAN/FEB/MAR   | 198           | 102         | 76            | JAN/FEB/MAR           | 5,576                     | 9,202                   | 4,312                                              |  |
| APR/MAY/JUNE  | 95            | 67          | 31            | APR/MAY/JUNE          | 4,411                     | 5,488                   | 6,800                                              |  |