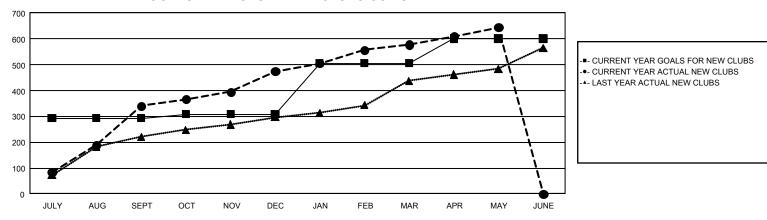

## GOALS AND ACTUAL NEW CLUBS CUMULATIVE

| 1             | -■- MEMBER GROWTH NET GOAL<br>-•- MEMBER GROWTH ACTUAL |
|---------------|--------------------------------------------------------|
| 1             | -A- LAST YEAR MEMBERSHIP ACTUAL                        |
| 1             |                                                        |
| 1             |                                                        |
| $\frac{1}{1}$ |                                                        |
| 4             |                                                        |
|               |                                                        |

## REPORT DOES NOT INCLUDE CLUBS IN UNDISTRICTED AREAS.

|               | Club          | S           |               | Members               |                           |                         |                                                    |  |
|---------------|---------------|-------------|---------------|-----------------------|---------------------------|-------------------------|----------------------------------------------------|--|
|               | RESULTS FOR   | R 2023-2024 |               | RESULTS FOR 2023-2024 |                           |                         |                                                    |  |
| QUARTER       | NEW CLUB GOAL | NEW CLUBS   | DROPPED CLUBS | QUARTER               | MEMBER GROWTH<br>NET GOAL | MEMBER GROWTH<br>ACTUAL | DROPPED<br>MEMBERS ACTUAL<br>(including transfers) |  |
| JULY/AUG/SEPT | 293           | 340         | 143           | JULY/AUG/SEPT         | 7,909                     | 25,444                  | 11,818                                             |  |
| OCT/NOV/DEC   | 15            | 135         | 326           | OCT/NOV/DEC           | 5,600                     | 13,558                  | 18,675                                             |  |
| JAN/FEB/MAR   | 198           | 102         | 76            | JAN/FEB/MAR           | 5,576                     | 9,202                   | 4,312                                              |  |
| APR/MAY/JUNE  | 95            | 67          | 31            | APR/MAY/JUNE          | 4,411                     | 5,488                   | 6,800                                              |  |